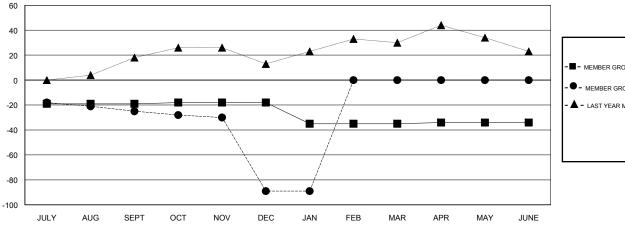

## GOALS AND ACTUAL MEMBERS CUMULATIVE

| -■- MEMBER GROWTH NET GOAL        |
|-----------------------------------|
| - ● - MEMBER GROWTH ACTUAL        |
| - ▲ - LAST YEAR MEMBERSHIP ACTUAL |
|                                   |
|                                   |
|                                   |
|                                   |