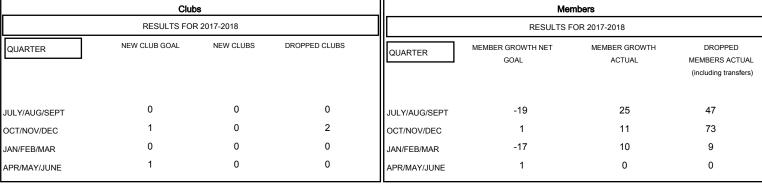

## GOALS AND ACTUAL NEW CLUBS CUMULATIVE

| DROPPED CLUBS: 2 |     |
|------------------|-----|
| DROPPED MEMBERS  |     |
| DECEASED         | 12  |
| CLUB CANCELLED   | 41  |
| OTHER            | 76  |
| TOTAL            | 129 |

| 16 CLUBS OF 38 ADDED 1 OR MORE<br>NEW MEMBERS | GENDER DIS' MALE FEMALE Women Percenta | TRIBUTION 551 (65.60%) 289 (34.40%)  rge Fiscal Year Goal: 34% |     |
|-----------------------------------------------|----------------------------------------|----------------------------------------------------------------|-----|
| CLICK HERE FOR CUMULATIVE                     | TOTAL FAMILY UNI                       | T MEMBERS                                                      | 159 |